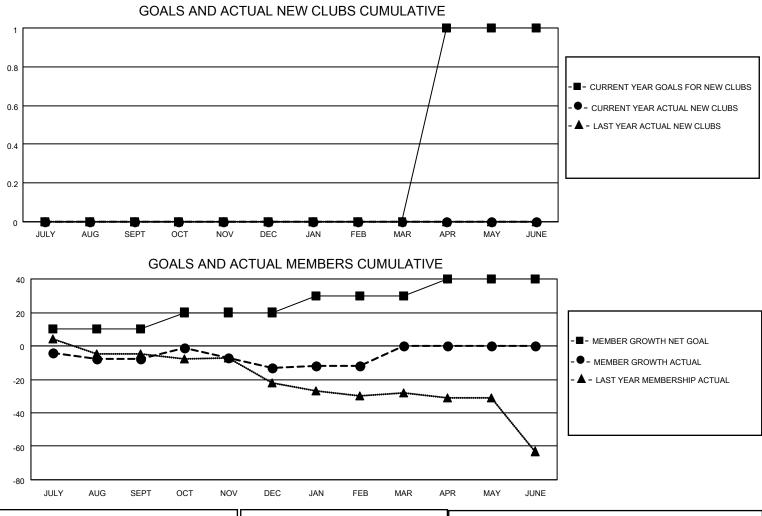

## LOCATION NORTH CAROLINA

District 31 N

Results as of: 2/28/2023

| Clubs                 |               |           |               | Members               |                        |                         |                                                    |
|-----------------------|---------------|-----------|---------------|-----------------------|------------------------|-------------------------|----------------------------------------------------|
| RESULTS FOR 2022-2023 |               |           |               | RESULTS FOR 2022-2023 |                        |                         |                                                    |
| QUARTER               | NEW CLUB GOAL | NEW CLUBS | DROPPED CLUBS | QUARTER               | BER GROWTH NET<br>GOAL | MEMBER GROWTH<br>ACTUAL | DROPPED<br>MEMBERS ACTUAL<br>(including transfers) |
| JULY/AUG/SEPT         | 0             | 0         | 0             | JULY/AUG/SEPT         | 10                     | 24                      | 29                                                 |
| OCT/NOV/DEC           | 0             | 0         | 1             | OCT/NOV/DEC           | 10                     | 26                      | 30                                                 |
| JAN/FEB/MAR           | 0             | 0         | 0             | JAN/FEB/MAR           | 10                     | 21                      | 20                                                 |
| APR/MAY/JUNE          | 1             | 0         | 0             | APR/MAY/JUNE          | 10                     | 0                       | 0                                                  |